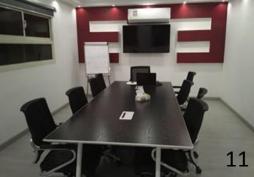

# OUR Qualitative Facility

#### **Client room:**

- Comfortable setting for 5-6 person
- One way mirror viewing
- Video system with 50 inch screen
- Audio system with high quality speakers
- Separate sound system for the translator

#### Respondents room:

- Table for 6-8 respondents
- LCD screen
- Philip chart