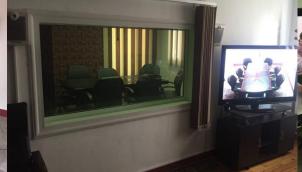

# OUR Qualitative Facility

#### **Client room:**

- Comfortable setting for 5-6 person
- One way mirror viewing
- Video system with 50 inch screen
- Audio system with high quality speakers
- Separate sound system for the translator

#### Respondents room:

- Table for 6-8 respondents
- LCD screen
- Philip chart