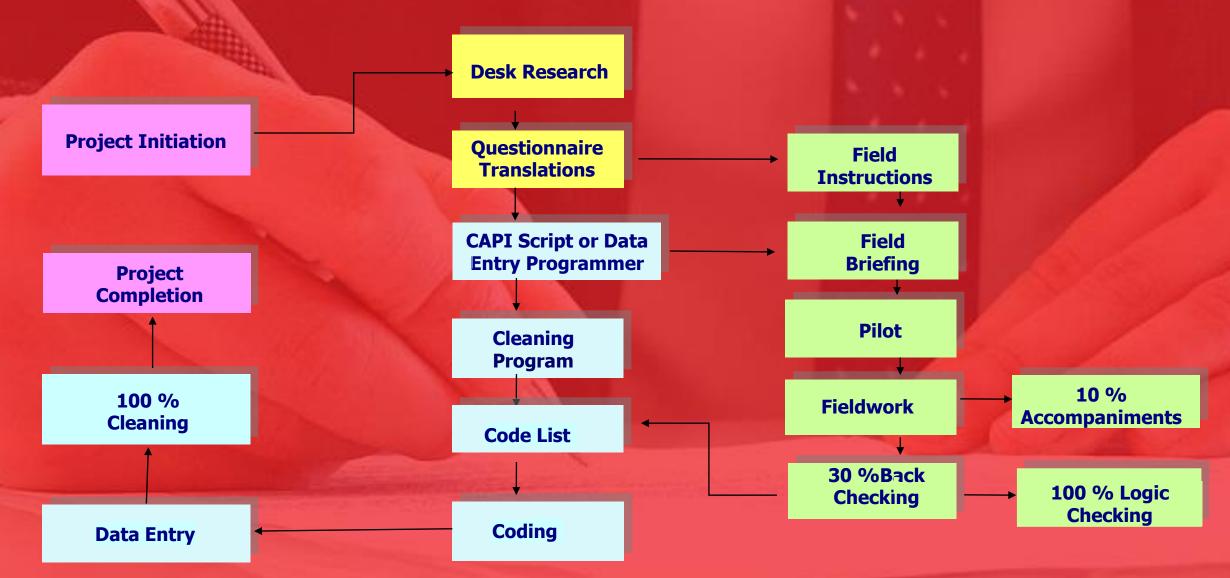

## QUANTITATIVE QUALITY CONTROL:

#### **QUALITY OF FIELD WORK IS OUR MAIN FOCUS**

- We are convinced that to ensure our success and our existence on the market we will have to respect the ethics of our profession to ensure the quality, security and the Reliability of the information.
- We have an independent quality control department that report directly to the operation Manager and GM.
- The quality control is done in 3 steps process

#### PRE FIELDWORK

- A good selection of interviewers according to the nature of the project
- Training of interviewers followed by Simulations interviews and pilots
- Each interviewer can do a maximum of 7% of the total sample size
- Work to be done in present of supervisor and individual interviewer are not allowed

#### **DURING FIELDWORK**

- Accompaniment by supervisors (+10%)
- Quality control and back check the day of the field execution (+20%)
- Quota management to ensure execution matches sample definition and quotas.
- Appropriate geographic spread of sample.

#### **POST FIELDWORK**

- Physical and telephonic call pack of (+50%) of the sample size
- 100% call back for the interview if we detect un issues
- 100% logic check and coding
- Data entry control and data validation for 100% of the sample