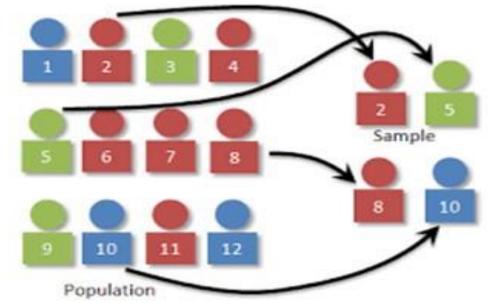

## Sampling Procedures

#### **QUOTAS USED IN TERMS OF:**

- -Gender/age.
- -Nationality (for Gulf country).
- -Socioeconomic class.
- -User-ship.
- -Other criteria based on client requirements.

#### 5 Steps for pure random sample selections

- First stage is to stratify, cluster and randomly select primary sampling units (PSU's).
- Second stage is to randomly select sampling blocks (EAs).
- Third stage will be a complete enumeration (census) of all households within the randomly selected EAs
- Fourth stage is to randomly/systematically choose residential units within dwelling structures (here called households); and
- Fifth and final stage involving the random selection of individual respondents

#### Others protocols for random selection:

- Only one respondent per household can be interviewed.
- A maximum of 2 respondents can be interviewed per building.
- There can be no close relatives (parents/siblings/children) in same study.
- On average we cover a 16 non-adjacent PSU's (or more, up to 40 PSU's, depending on study sample size).
- A maximum of 25 sample to be done in the same PSU
- A maximum of 2 to 3 secondary referrals are allowed (in case of referral sample)